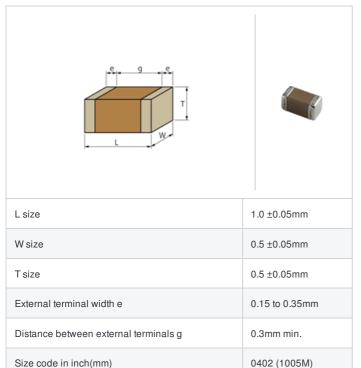

# GRM1557U1HR80BZ01# "#" indicates a package specification code.













Date of discontinuation: 31 Mar 2014

< List of part numbers with package codes > GRM1557U1HR80BZ01D , GRM1557U1HR80BZ01W , GRM1557U1HR80BZ01J

### Shape



### References

| Packaging | Specifications                                               | Minimum quantity |
|-----------|--------------------------------------------------------------|------------------|
| D         | ф180mm Paper taping                                          | 10000            |
| J         | ф330mm Paper taping                                          | 50000            |
| W         | φ180mm Paper taping (W8P1*)  * Width: 8mm, Pocket pitch: 1mm | 20000            |

| Mass (typ.) |       |
|-------------|-------|
| 1 piece     | 1.6mg |
| φ180mm Reel | 118g  |

## **Specifications**

| Capacitance                                      | 0.80pF ±0.1pF  |
|--------------------------------------------------|----------------|
| Rated voltage