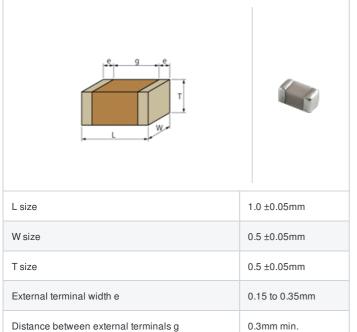

## GJM1555C1H6R9WB01# "#" indicates a package specification code.













0402 (1005M)



< List of part numbers with package codes >

GJM1555C1H6R9WB01D , GJM1555C1H6R9WB01W , GJM1555C1H6R9WB01J

## Shape



## References

| Packaging | Specifications                                               | Minimum quantity |
|-----------|--------------------------------------------------------------|------------------|
| D         | ф180mm Paper taping                                          | 10000            |
| J         | ф330mm Paper taping                                          | 50000            |
| W         | φ180mm Paper taping (W8P1*)  * Width: 8mm, Pocket pitch: 1mm | 20000            |

| Mass (typ.) |       |  |
|-------------|-------|--|
| 1 piece     | 1.6mg |  |
| φ180mm Reel | 118g  |  |

## **Specifications**

Size code in inch(mm)

| Capacitance                                      | 6.9pF ±0.05pF |
|--------------------------------------------------|---------------|
| Rated v