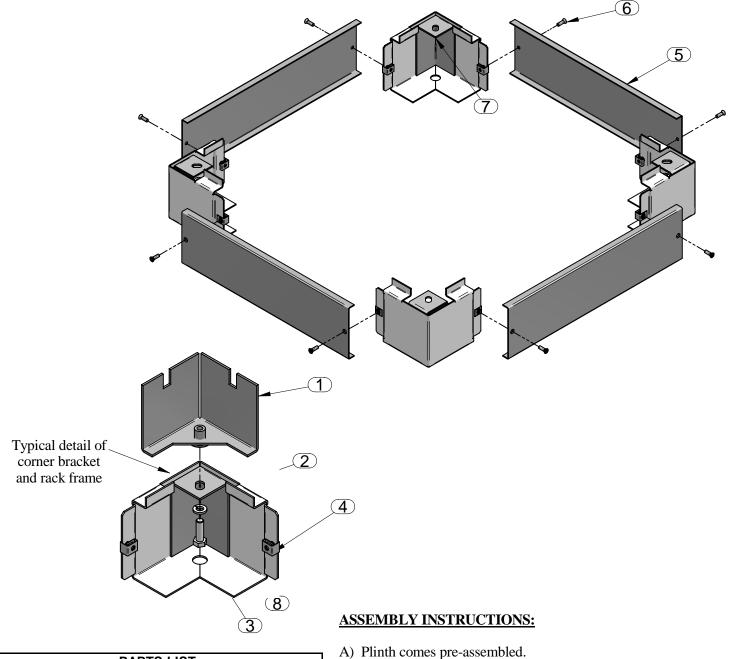

## ASSEMBLY INSTRUCTIONS FOR **CONTEMPRA & IME PLINTH**

**BUL10086** REV. A

PAGE 1 OF 1

| PARTS LIST |                          |     |
|------------|--------------------------|-----|
| ITEM No.   | DESCRIPTION              | QTY |
| 1          | BOTTOM CORNER OF CABINET | 4   |
| 2          | CORNER SUPPORT           | 4   |
| 3          | 5/16 HEX HD SCREW        | 4   |
| 4          | 10-32 CLIP NUT           | 8   |
| 5          | REMOVABLE PANEL          | 4   |
| 6          | 10-32 PHILLIPS HD SCREW  | 8   |
| 7          | INNER SUPPORT PLINTH     | 4   |
| 8          | 5/16 LOCK WASHER         | 4   |

**TOOL BOX** 

- B) Lay rack frame (item 1) on side.
- C) Fasten plinth to base of rack using 5/16 bolt (item 3) and lock washer (item 8) thru hole in inner support (item 7) and into weldnut on bottom of cabinet (item 1) typical 4 corners.
- D) Removable panels (item 5) can be taken off by removing 10-32 screws (item 6)