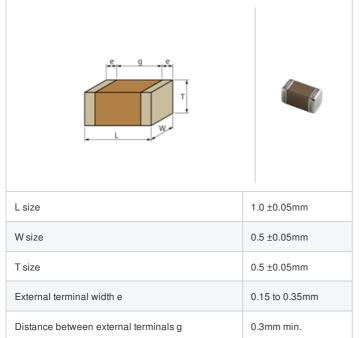

## **Shape**

## **Specifications**

Size code in inch(mm)

| Capacitance                                      | 9.0pF ±0.25pF  |
|--------------------------------------------------|----------------|
| Rated voltage                                    | 50Vdc          |
| Temperature characteristics (complied standard)  | U2J(EIA)       |
| Temperature coefficient                          | -750±120ppm/°C |
| Temperature range of temperature characteristics | 25 to 85°C     |
| Operating temperature range                      | -55 to 125°C   |