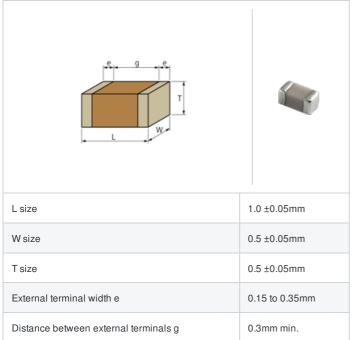

## GJM1555C1H6R7WB01# "#" indicates a package specification code.













0402 (1005M)



< List of part numbers with package codes >

GJM1555C1H6R7WB01D , GJM1555C1H6R7WB01W , GJM1555C1H6R7WB01J

## Shape



## References

| Packaging | Specifications                                               | Minimum quantity |
|-----------|--------------------------------------------------------------|------------------|
| D         | ф180mm Paper taping                                          | 10000            |
| J         | ф330mm Paper taping                                          | 50000            |
| W         | φ180mm Paper taping (W8P1*)  * Width: 8mm, Pocket pitch: 1mm | 20000            |

| Mass (typ.) |       |  |
|-------------|-------|--|
| 1 piece     | 1.6mg |  |
| φ180mm Reel | 118g  |  |

## **Specifications**

Size code in inch(mm)

| Capacitance                                      | 6.7pF ±0.05pF |
|--------------------------------------------------|---------------|
| Rated v