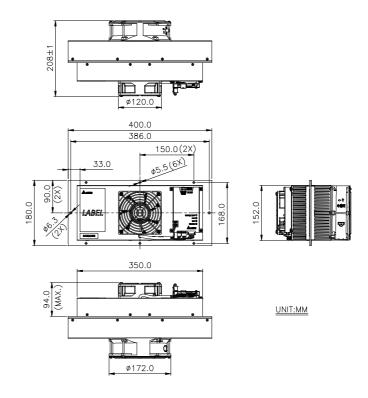

## **Dimension drawing**

| Main feature                | Unit | Specification   |
|-----------------------------|------|-----------------|
| Dimension (H x W x D)       | mm   | 180 x 400 x 208 |
| Cooling Capacity (△T =0 ℃)  | w    | 200             |
| Rated voltage               | Vdc  | 48 (TYP.)       |
| Operating voltage range     | Vdc  | 40 ~ 56         |
| Rated current               | Α    | 6.7             |
| Power consumption           | w    | 321.6           |
| Operating temperature range | c    | -40 ~ +55       |
| Weight                      | Kg   | 9.0             |