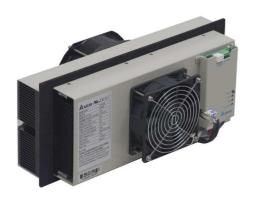

## Features

- ♦ IP55 waterproof at external side
- ◆ FAN / TEC / Control fail alarm
- ◆ Clear LED status indicator
- ♦ High efficiency and reliable fan modules

## Design

- ♦ High efficiency of cooling & Heating
- ◆ Thermal electric cooling module
- ♦ Rated voltage at 48V
- **♦** Built-in controller

## HET200PB series