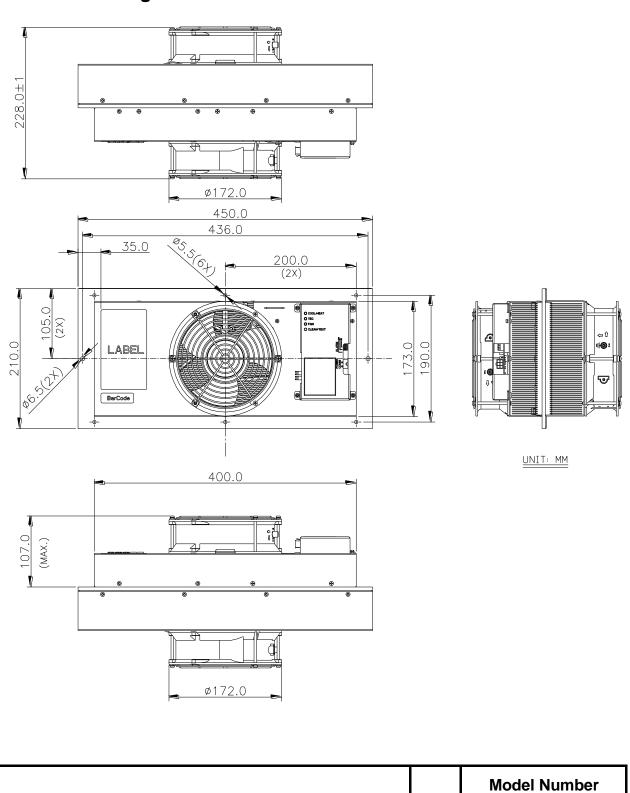

## HET400PA series

**Dimension drawing** 

Unit

Features

- ♦ IP55 waterproof at external side
- ◆ FAN / TEC / Control fail alarm
- ♦ Clear LED status indicator
- ♦ Standalone temperature control
- ♦ High efficiency and reliable fan modules

|                           | Onit | HET400PA              |
|---------------------------|------|-----------------------|
| Outline dimension         | mm   | 450 H x 210 W x 228 D |
| Weight                    | kg   | 11.0 ± 0.5            |
| Cooling capacity (△T =0℃) | ¥    | 400 (TYP.)            |
| Heating capacity @ -40° C | ¥    | 450 (TYP.)            |
| Rated voltage             | VDC  | 48 (TYP.)             |
| Operating voltage range   | VDC  | 40~56                 |
| Actuality Current         | Α    | 11.7(TYP.)            |
| Power Consumption         | W    | 562                   |
| Operating temperature     | ç    | -40~55                |
| Internal airflow rate     | CFM  | 190 (TYP.)            |
| External airflow rate     |      | 200 (TYP.)            |
| Acoustic noise at 1M :    | dB-A | 65.0 (TYP.)           |
| (Sound pressure)          |      | 69.0 (Max.)           |