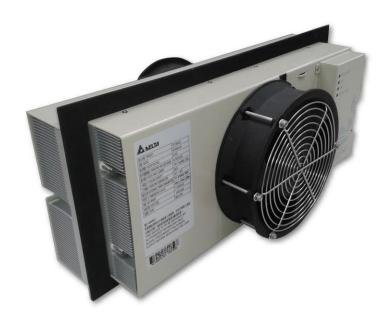

## HET400PA series

**Dimension drawing** 

Unit

Features

- ♦ IP55 waterproof at external side
- ◆ FAN / TEC / Control fail alarm
- ♦ Clear LED status indicator
- ♦ Standalone temperature control
- ♦ High efficiency and reliable fan modules