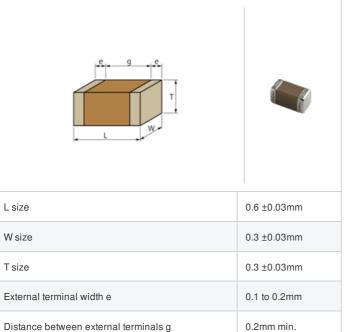

Date of discontinuation: 31 Mar 2014

< List of part numbers with package codes >  ${\sf GRM0337U1E750GD01D}\ ,\ {\sf GRM0337U1E750GD01W}\ ,\ {\sf GRM0337U1E750GD01J}$ 

## Shape



### References

| Packaging | Specifications                                               | Minimum quantity |
|-----------|--------------------------------------------------------------|------------------|
| D         | ф180mm Paper taping                                          | 15000            |
| J         | ф330mm Paper taping                                          | 50000            |
| W         | φ180mm Paper taping (W8P1*)  * Width: 8mm, Pocket pitch: 1mm | 30000            |

| Mass (typ.) |        |
|-------------|--------|
| 1 piece     | 0.33mg |
| ф180mm Reel | 118g   |

# **Specifications**

Size code in inch(mm)

| Capacitance                                      | 75pF ±2%       |
|--------------------------------------------------|----------------|
| Rated voltage