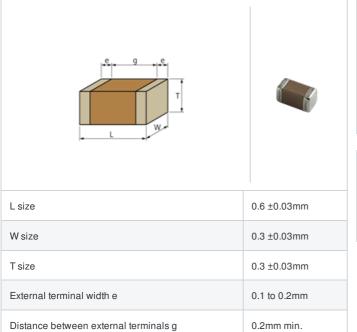

## Shape

## **Specifications**

Size code in inch(mm)

| Capacitance                                      | 62pF ±2%       |
|--------------------------------------------------|----------------|
| Rated voltage                                    | 25Vdc          |
| Temperature characteristics (complied standard)  | U2J(EIA)       |
| Temperature coefficient                          | -750±120ppm/°C |
| Temperature range of temperature characteristics | 25 to 85°C     |
| Operating temperature range                      | -55 to 125°C   |