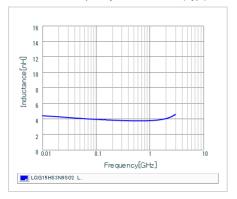

## Chart of characteristic data (The charts below may show another part number which shares its characteristics.)

Inductance-Frequency characteristics (Typ.)

Q-Frequency characteristics (Typ.)

2 of 2

1. This datasheet is downloaded from the website of Murata Manufacturing Co., Ltd. Therefore, it's specifications are subject to change or our products in it may be discontinued without advance notice. Please check with our sales representatives or product engineers before ordering.