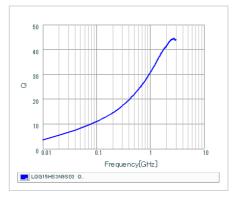

## Chart of characteristic data (The charts below may show another part number which shares its characteristics.)

Inductance-Frequency characteristics (Typ.)

Q-Frequency characteristics (Typ.)

2 of 2

1. This datasheet is downloaded from the website of Murata Manufacturing Co., Ltd. Therefore, it's specifications are subject to change or our products in it may be discontinued without advance notice. Please check with our sales representatives or product engineers before ordering.