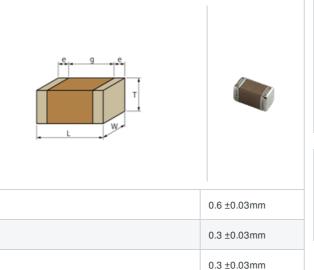

## Shape

L size

W size

Tsize

## **Specifications**

Size code in inch(mm)

External terminal width e

Distance between external terminals g

| Capacitance                                      | 91pF ±2%       |
|--------------------------------------------------|----------------|
| Rated voltage                                    | 25Vdc          |
| Temperature characteristics (complied standard)  | U2J(EIA)       |
| Temperature coefficient                          | -750±120ppm/°C |
| Temperature range of temperature characteristics | 25 to 85°C     |
| Operating temperature range                      | -55 to 125°C   |

0.1 to 0.2mm

0.2mm min.

0201 (0603M)

Therefore, please review our product specifications or consult the approval sheet for product specifications before ordering.

<sup>2.</sup> This datasheet has only typical specifications because there is no space for detailed specifications.