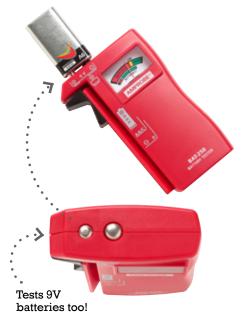

#### **BAT-250 Features**

- Quickly indicates if batteries are "good", "low" or "replace"
- Test standard and rechargeable batteries:
  9V, AAA, AA, C, D, and 1.5 V button/coin/watch
- **Ergonomically designed** to contour to your hand for easy operation
- No batteries required to operate
- Large, upright display is easy to read
- V-shaped side cradle holds batteries securely in place during testing for consistently accurate results
- **High-quality 9V contacts** make tests simple and error-free
- **Slider** is shaped for one-handed testing