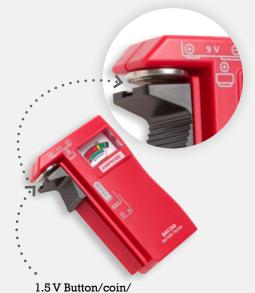

Slider for testing AAA, AA, C, D, and 1.5 V button/coin/watch batteries.

Side cradle

holds standard

battery sizes.

#### **BAT-250 Features**

- Quickly indicates if batteries are "good", "low" or "replace"
- Test standard and rechargeable batteries:
  9V, AAA, AA, C, D, and 1.5 V button/coin/watch
- **Ergonomically designed** to contour to your hand for easy operation
- No batteries required to operate
- Large, upright display is easy to read
- V-shaped side cradle holds batteries securely in place during testing for consistently accurate results
- **High-quality 9V contacts** make tests simple and error-free
- **Slider** is shaped for one-handed testing