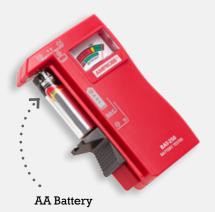

Slider for testing AAA, AA, C, D, and 1.5 V button/coin/watch batteries.

Side cradle

holds standard

battery sizes.

#### **BAT-250 Features**

- Quickly indicates if batteries are "good", "low" or "replace"
- Test standard and rechargeable batteries:
  9V, AAA, AA, C, D, and 1.5 V button/coin/watch
- **Ergonomically designed** to contour to your hand for easy operation
- No batteries required to operate
- Large, upright display is easy to read
- V-shaped side cradle holds batteries securely in place during testing for consistently accurate results
- **High-quality 9V contacts** make tests simple and error-free
- **Slider** is shaped for one-handed testing