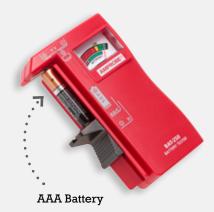

Slider for testing AAA, AA, C, D, and 1.5 V button/coin/watch batteries.

Side cradle

holds standard

battery sizes.

#### **BAT-250 Features**

- Quickly indicates if batteries are "good", "low" or "replace"
- Test standard and rechargeable batteries:
  9V, AAA, AA, C, D, and 1.5 V button/coin/watch
- **Ergonomically designed** to contour to your hand for easy operation
- No batteries required to operate
- Large, upright display is easy to read
- V-shaped side cradle holds batteries securely in place during testing for consistently accurate results
- **High-quality 9V contacts** make tests simple and error-free
- **Slider** is shaped for one-handed testing