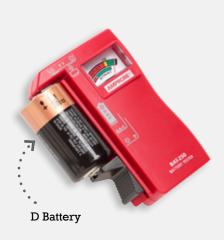

Slider for testing AAA, AA, C, D, and 1.5 V button/coin/watch batteries.

Side cradle

holds standard

battery sizes.

#### **BAT-250 Features**

- Quickly indicates if batteries are "good", "low" or "replace"
- Test standard and rechargeable batteries:
  9V, AAA, AA, C, D, and 1.5 V button/coin/watch
- **Ergonomically designed** to contour to your hand for easy operation
- No batteries required to operate
- Large, upright display is easy to read
- V-shaped side cradle holds batteries securely in place during testing for consistently accurate results
- **High-quality 9V contacts** make tests simple and error-free
- **Slider** is shaped for one-handed testing

## Test standard and rechargeable batteries

watch Battery

C Battery