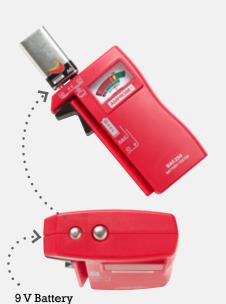

Slider for testing AAA, AA, C, D, and 1.5 V button/coin/watch batteries.

Side cradle

holds standard

battery sizes.

#### **BAT-250 Features**

- Quickly indicates if batteries are "good", "low" or "replace"
- Test standard and rechargeable batteries:
  9V, AAA, AA, C, D, and 1.5 V button/coin/watch
- **Ergonomically designed** to contour to your hand for easy operation
- No batteries required to operate
- Large, upright display is easy to read
- V-shaped side cradle holds batteries securely in place during testing for consistently accurate results
- **High-quality 9V contacts** make tests simple and error-free
- **Slider** is shaped for one-handed testing