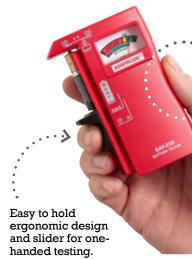

#### One-handed, Reliable Battery Measurements

The Amprobe BAT-250 Battery Tester is designed for one-handed, comfortable and reliable battery measurements. The uniquely designed tester offers an ergonomic slider and a v-shaped side cradle to better hold batteries in place during testing and a contoured case shape that fits neatly in your hand. Testing your batteries has never been easier.

#### **BAT-250 Features**

- Quickly indicates if batteries are "good", "low" or "replace"
- Test standard and rechargeable batteries:
  9V, AAA, AA, C, D, and 1.5 V button/coin/watch
- **Ergonomically designed** to contour to your hand for easy operation
- No batteries required to operate
- Large, upright display is easy to read
- V-shaped side cradle holds batteries securely in place during testing for consistently accurate results
- **High-quality 9V contacts** make tests simple and error-free
- **Slider** is shaped for one-handed testing