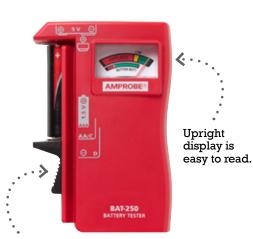

#### **BAT-250 Features**

- Quickly indicates if batteries are "good", "low" or "replace"
- Test standard and rechargeable batteries:
  9V, AAA, AA, C, D, and 1.5 V button/coin/watch
- **Ergonomically designed** to contour to your hand for easy operation
- No batteries required to operate
- Large, upright display is easy to read
- V-shaped side cradle holds batteries securely in place during testing for consistently accurate results
- **High-quality 9V contacts** make tests simple and error-free
- **Slider** is shaped for one-handed testing